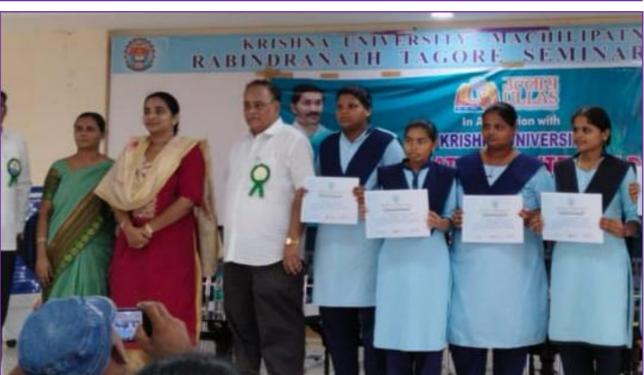

Volunteers teaching adults at their Home

Award from District collector presented to A.Veera Kumari, NSS PO

Students receiving certificates at Krishna University, Machilipatnam

## అక్షరాస్యత

కృష్ణావిశ్వవిద్యాలయం (మచిలీ పట్నం), న్యూస్ట్ మీడే: 2030 నాటికి సంపూర్ణ అక్షరాస్యత సాధించే దిశగా అందరూ కృషి చేయాలని వయోజన విద్య రాష్ట సంచాలకులు వైవీఎస్ సూర్యనారాయణ అన్నారు. ಅಂಕರ್ తీయ అక్షరాస్యతా దినోత్సవం సంద ರ್ಬಂಗ್ ಜಿಲ್ಲ್ ವರ್ಯಜನ ವಿದ್ಯಾಕಾ ఆధ్వర్యంలో శుక్రవారం కృష్ణా విశ్వవి ద్యాలయ ప్రాంగణంలో సదస్సు నిర్వ హించారు. ఈ సందర్భంగా ఆయన

సదస్పులో మాట్లాడుతున్న వైబీఎస్ సూర్వనారాయణ, వేదికపై హజీబేగ్, పోతురాజు తదితరులు

ప్రాథమిక అక్షరాస్యత, జీవన నైపుజ్యాల్లోనూ, పోతురాజు ప్రసంగించారు. కార్యక్రమంలో వృత్తి నైపుడ్యాల్లో శిక్షణ ఇవ్వాలని సూచిం చారు. దీనికి ఆవసరమైన వీడియో పాఠా లను వయోజన విద్యాశాఖ ద్వారా ఆన్లై అందుబాటులో న్లో విశ్వవిద్యాలయ ఉపకులపతి పత్రాలు అందజేశారు.

## సంపూర్ణ అక్షరాస్త్రత సాధించాలి

మచిలీపట్నం, మేజర్న్యూస్ : కృష్ణా విశ్వవిద్యాలయ ప్రాంగణంలో జిల్లా వయోజన విద్యాశాఖ ఆధ్వర్యంలో 57వ అంతర్జాతీయ అక్షరాస్యతా దినోత్స వము - అక్షరాస్యతా సదస్సుకు ముఖ్య అతిధిగా విచ్చేసిన వయోజన విద్యా శాఖ రాడ్ష సంచాలకు వై.వి.ఎస్. సూర్యనారాయణ 2030 నాటికి సంపూర్ణ అక్షరాస్యత సాధించాలని పిలుపునిచ్చారు. కేంద్ర ప్రభుత్వం నూతనంగా ప్రారంభించిన 'ఉల్లాస్' కార్యక్రమంలో విద్యార్ధులందరూ రిజిష్టర్ చేసుకొని నిరక్షరాస్యులకు ప్రాధమిక అక్షరాస్యత, జీవన నైపుణ్యల్లోను, వృత్తి నైపుణ్యా లలో శిక్షణ ఇవ్వాలని ఉద్బోధించారు. దీనికి అవసరమైన వీడియో పాఠాలను వయోజన విద్యాశాఖ ద్వారా ఆన్లైన్లో అందుబాటులో ఉంచుతామని తెలి పారు. వయోజన విద్యాశాఖ, కృష్ణాజిల్లా ఉపసంచాలకులు మహ్మద్ హాజిటిగ్ అధ్యక్షతన జరిగిన ఈ కార్యక్రమం అక్షరాస్యతా సదస్సును కృష్ణావిశ్వవిద్యా లయ వైస్ చాన్సలర్ జి.జ్ఞానమణి లాంచనంగా ప్రారంభించారు. సభాధ్యక్షు లు హాజీబేగ్ మాట్లాడుతూ యూనివర్సిటీ విద్యార్థులు తమ పరిసరాలలో ఉన్న

నిరక్షరాస్యులను గుర్తించి వారికి అక్షరాస్యతా కార్యక్రమము నిర్వహించి కృష్ణాజిల్లాను సంపూర్ణ అక్షరాస్యత జిల్లాగా నిలపాలని కోరారు. యూనివర్శిటీ ప్రిన్సిపాల్ ఉష మాట్లాడుతూ మహిళలకు డిజిటల్ లిటరసీ, ఫైనాన్సియల్ లిటరసీ నేర్పటంపై అవసరాన్ని గూర్చి తెలియజేయజేశారు. ప్రముఖ చేతి వ్రాత నిపుణులు అప్పినేడి పోతురాజు మాట్లాదుతూ 'అక్షరం అజరామరం', 'అక్షరం' ఆచంద్రతారార్కం' అంటూ అక్షరాస్యతను పెంపొందించాలని పిలుపునిచ్చారు. ఈ కార్యక్రమంలో యూనివర్శిటీ ఎన్ఎస్ఎస్ కో అర్డినేటర్ దా యం. శ్రావణి, శ్రీవిజయానంద కళాశాల వైసీ ట్రిన్సిపాల్ వి.విద్యాధర్, జిల్లా వయోజన విద్యాశాఖ కార్బాలయ సిబ్బంది పాల్గొన్నారు. వయోజన విద్యాశాఖ సహకారంతో అక్షరాస్యతా కార్యక్రమాలు నిర్వహిస్తున్న అవనిగద్ద ప్రభుత్వ డిగ్రీ కళాశాల విద్యార్థులకు ప్రశంసా పత్రాలను అందజేశారు. వాసరచన, వక్త్రత్వ పోటీలలో ప్రతిభకనబరచిన కృష్ణావిశ్వవిద్యాలయ విద్యార్ధులకు బహుమతులు అందజేశారు.