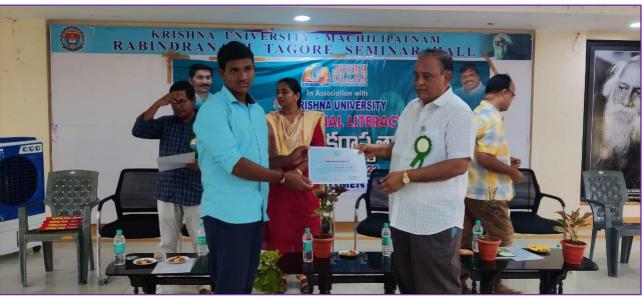

Volunteers teaching adults at their Home

Award from District collector presented to A.Veera Kumari, NSS PO

Students receiving certificates at Krishna University, Machilipatnam