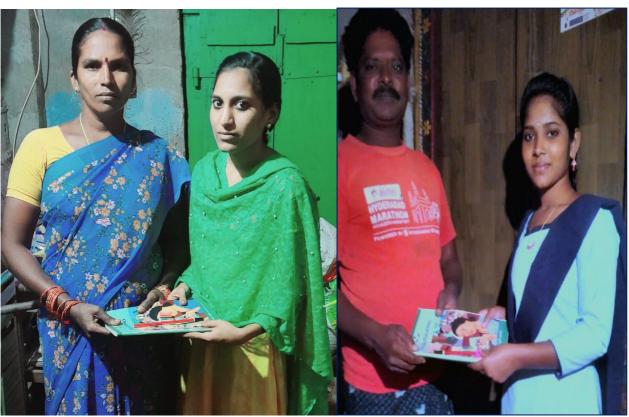

Volunteers teaching adults at their Home

Award from District collector presented to A.Veera Kumari, NSS PO

Students receiving certificates at Krishna University, Machilipatnam