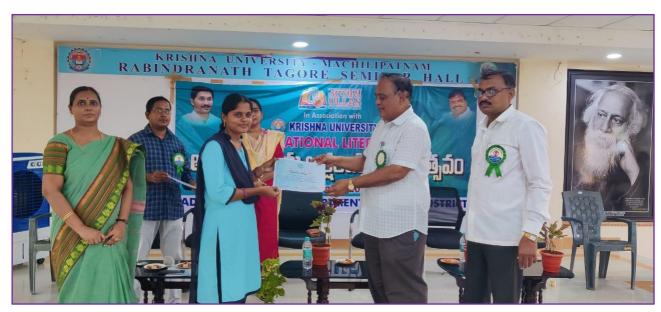

Volunteers teaching adults at their Home

Award from District collector presented to A.Veera Kumari, NSS PO

Students receiving certificates at Krishna University, Machilipatnam