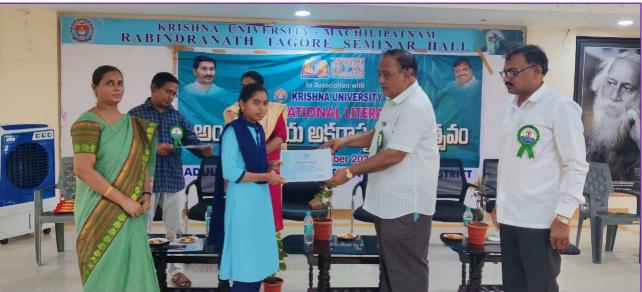

Volunteers teaching adults at their Home

Award from District collector presented to A.Veera Kumari, NSS PO

Students receiving certificates at Krishna University, Machilipatnam