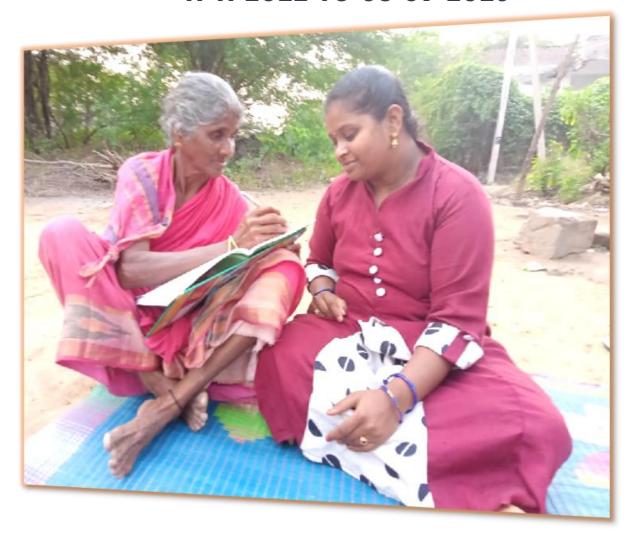

Volunteers teaching adults at their Home

Award from District collector presented to A.Veera Kumari, NSS PO

Students receiving certificates at Krishna University, Machilipatnam