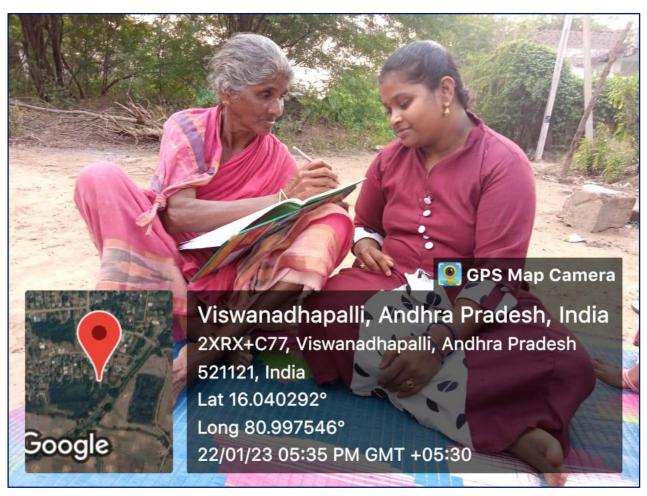

Volunteers teaching adults at their Home

Award from District collector presented to A.Veera Kumari, NSS PO

Students receiving certificates at Krishna University, Machilipatnam