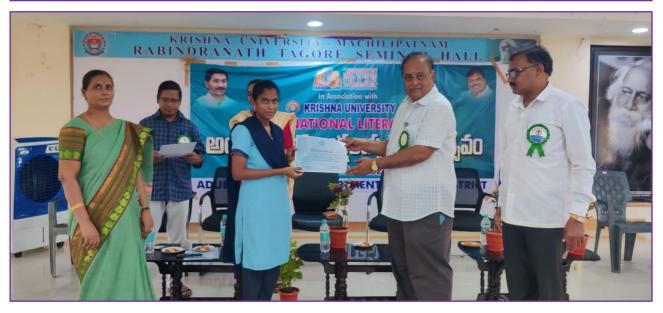

Volunteers teaching adults at their Home

Award from District collector presented to A.Veera Kumari, NSS PO

Students receiving certificates at Krishna University, Machilipatnam