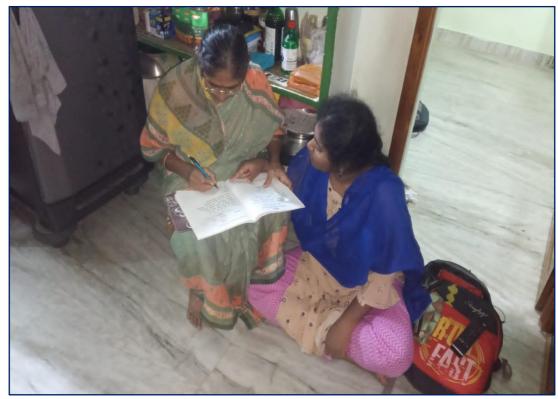

Volunteers teaching adults at their Home

Award from District collector presented to A.Veera Kumari, NSS PO

Students receiving certificates at Krishna University, Machilipatnam