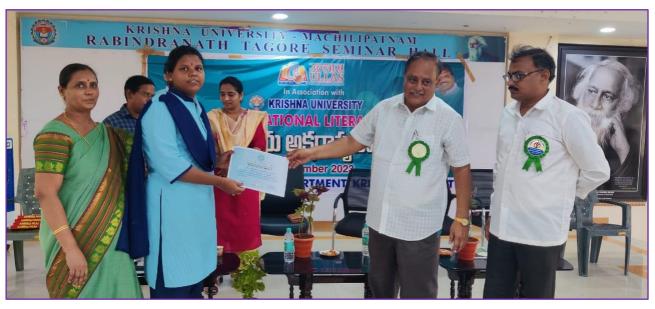

Volunteers teaching adults at their Home

Award from District collector presented to A.Veera Kumari, NSS PO

Students receiving certificates at Krishna University, Machilipatnam