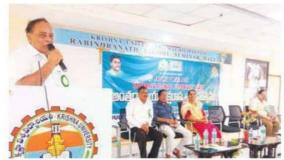

## అక్షరాస్యత

కృష్ణావిశ్వవిద్యాలయం (మచిలీ పట్నం), న్యూస్ట్ మీడే: 2030 నాటికి సంపూర్ణ అక్షరాస్యత సాధించే దిశగా అందరూ కృషి చేయాలని వయోజన విద్య రాష్ట సంచాలకులు వైవీఎస్ సూర్యనారాయణ అన్నారు. ಅಂಕರ್ తీయ అక్షరాస్యతా దినోత్సవం సంద ರ್ಬಂಗ್ ಜಿಲ್ಲ್ ವರ್ಯಜನ ವಿದ್ಯಾಕಾ ఆధ్వర్యంలో శుక్రవారం కృష్ణా విశ్వవి ద్యాలయ ప్రాంగణంలో సదస్సు నిర్వ హించారు. ఈ సందర్భంగా ఆయన

సదస్పులో మాట్లాడుతున్న వైబీఎస్ సూర్వనారాయణ, వేదికపై హజీబేగ్, పోతురాజు తదితరులు

ప్రాథమిక అక్షరాస్యత, జీవన నైపుజ్యాల్లోనూ, పోతురాజు ప్రసంగించారు. కార్యక్రమంలో వృత్తి నైపుడ్యాల్లో శిక్షణ ఇవ్వాలని సూచిం చారు. దీనికి ఆవసరమైన వీడియో పాఠా లను వయోజన విద్యాశాఖ ద్వారా ఆన్లై అందుబాటులో న్లో విశ్వవిద్యాలయ ఉపకులపతి పత్రాలు అందజేశారు.

## సంపూర్ణ అక్షరాస్త్రత సాధించాలి

మచిలీపట్నం, మేజర్న్యూస్ : కృష్ణా విశ్వవిద్యాలయ ప్రాంగణంలో జిల్లా వయోజన విద్యాశాఖ ఆధ్వర్యంలో 57వ అంతర్జాతీయ అక్షరాస్యతా దినోత్స వము - అక్షరాస్యతా సదస్సుకు ముఖ్య అతిధిగా విచ్చేసిన వయోజన విద్యా శాఖ రాడ్ష సంచాలకు వై.వి.ఎస్. సూర్యనారాయణ 2030 నాటికి సంపూర్ణ అక్షరాస్యత సాధించాలని పిలుపునిచ్చారు. కేంద్ర ప్రభుత్వం నూతనంగా ప్రారంభించిన 'ఉల్లాస్' కార్యక్రమంలో విద్యార్ధులందరూ రిజిష్టర్ చేసుకొని నిరక్షరాస్యులకు ప్రాధమిక అక్షరాస్యత, జీవన నైపుణ్యల్లోను, వృత్తి నైపుణ్యా లలో శిక్షణ ఇవ్వాలని ఉద్బోధించారు. దీనికి అవసరమైన వీడియో పాఠాలను వయోజన విద్యాశాఖ ద్వారా ఆన్లైన్లో అందుబాటులో ఉంచుతామని తెలి పారు. వయోజన విద్యాశాఖ, కృష్ణాజిల్లా ఉపసంచాలకులు మహ్మద్ హాజిటిగ్ అధ్యక్షతన జరిగిన ఈ కార్యక్రమం అక్షరాస్యతా సదస్సును కృష్ణావిశ్వవిద్యా లయ వైస్ చాన్సలర్ జి.జ్ఞానమణి లాంచనంగా ప్రారంభించారు. సభాధ్యక్షు లు హాజీబేగ్ మాట్లాడుతూ యూనివర్సిటీ విద్యార్థులు తమ పరిసరాలలో ఉన్న