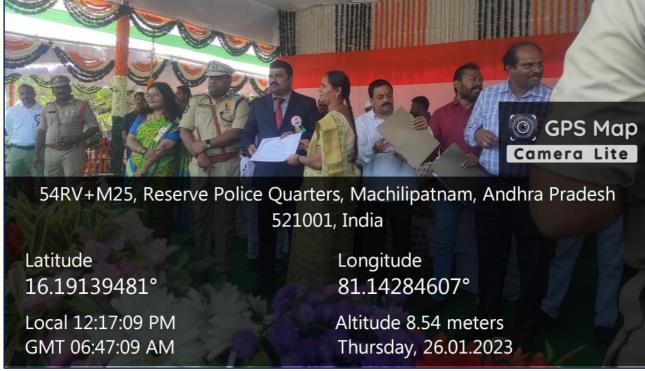

### **REPUBLIC DAY CELEBRATIONS 2023**

Pri / Pmt / Rum <u>A.Veera Kumari</u>

Leacturer in Economics - Govt. Degree College, Avanigadda is awarded this certificate of merit for rendering meritorious

service while discharging the duties.

Date: 26-01-2023 Place: Machilipatnam

P. Ranjit Basha, I.A.S.,

Collector & District Magistrate Krishna District, Andhra Pradesh. Nov II పిద్వాకగోత్సపం చెరవర్సేంగా Each One Teach one కౌర్వేషన్ కొక్క 4 నందు సాయంత్రం కెంకె ప్రారంభమనును కెచ్చిన విద్వర్మలు తిడ్డానిప్రవేటు అందరు పాల్గాన గలర్క 14/08