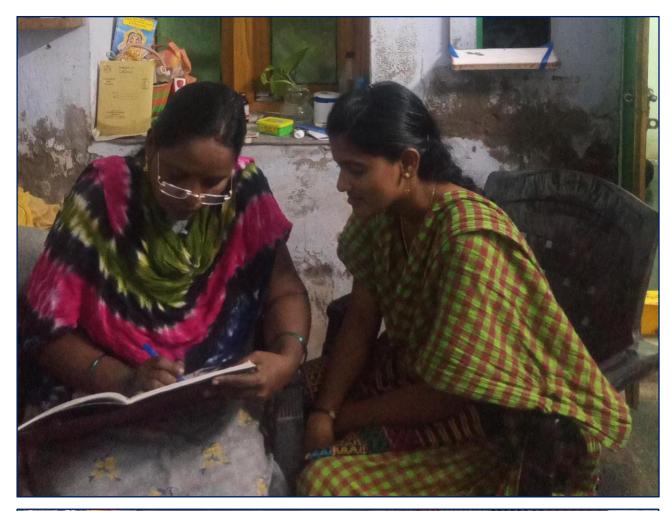

Volunteers teaching adults at their Home

Award from District collector presented to A.Veera Kumari, NSS PO

Students receiving certificates at Krishna University, Machilipatnam