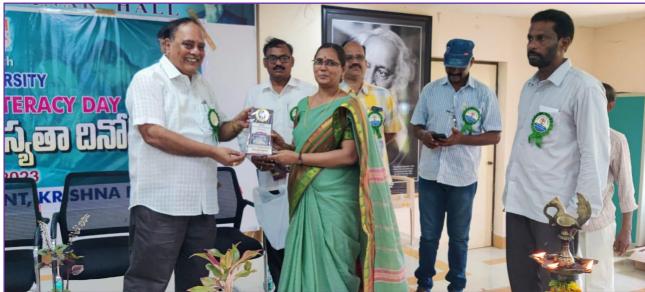

Volunteers teaching adults at their Home

Award from District collector presented to A.Veera Kumari, NSS PO

Students receiving certificates at Krishna University, Machilipatnam