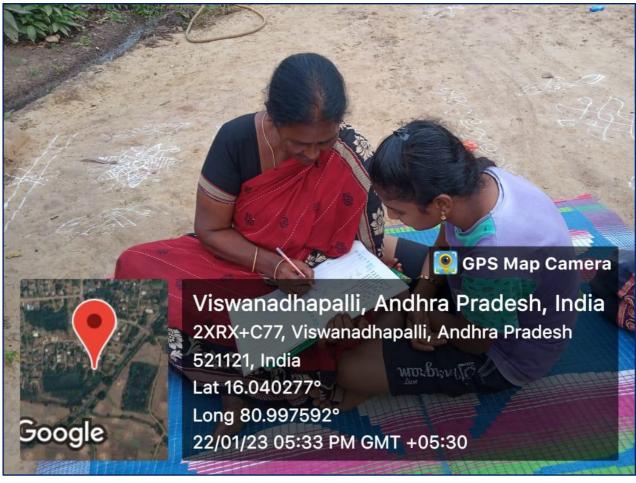

Volunteers teaching adults at their Home

Award from District collector presented to A.Veera Kumari, NSS PO

Students receiving certificates at Krishna University, Machilipatnam