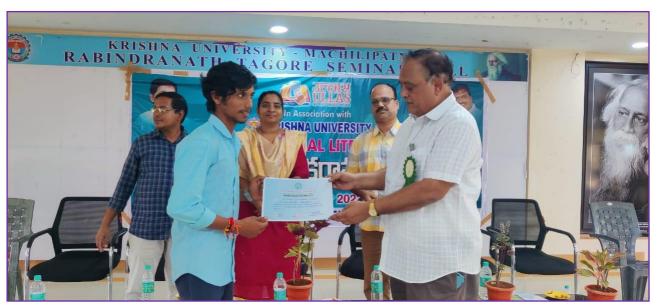

Volunteers teaching adults at their Home

Award from District collector presented to A.Veera Kumari, NSS PO

Students receiving certificates at Krishna University, Machilipatnam