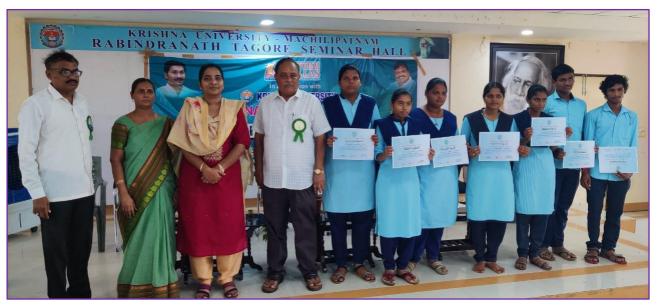

Volunteers teaching adults at their Home

Award from District collector presented to A.Veera Kumari, NSS PO

Students receiving certificates at Krishna University, Machilipatnam