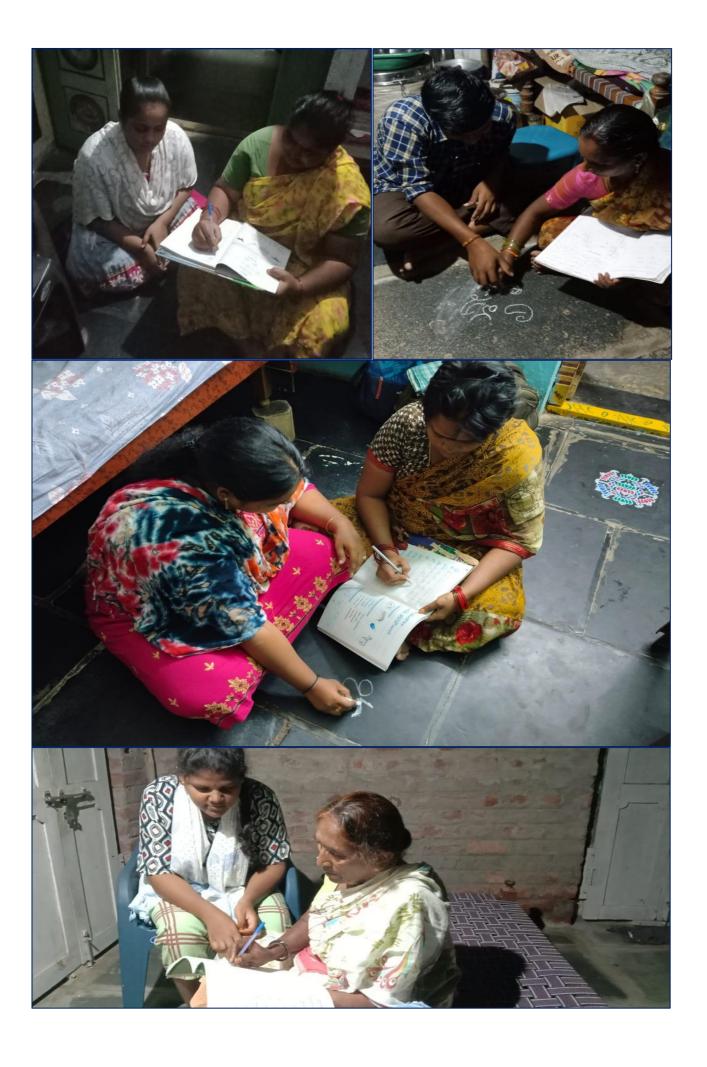

Volunteers teaching adults at their Home

Award from District collector presented to A.Veera Kumari, NSS PO

Students receiving certificates at Krishna University, Machilipatnam